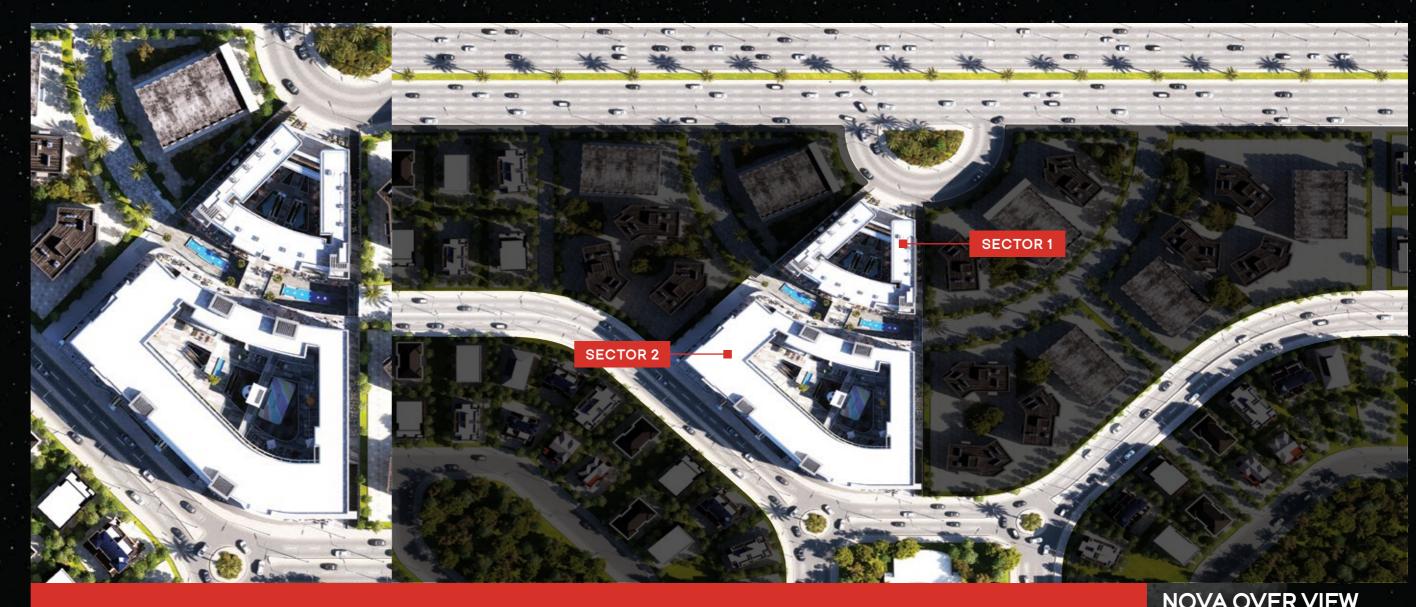

# **TVO SECTORS &4 FLLORS**

### **NOVA OVER VIEW**

# FEATURES AND FACILITIES

EASY ACCESS FROM SECTOR A TO SECTOR B VIA A BRIDGE CONNECTING UPPER GROUND SECTOR A AND LOWER GROUND SECTOR B, WHICH HELPS TO INCREASE TRAFFIC IN THIS AREA.