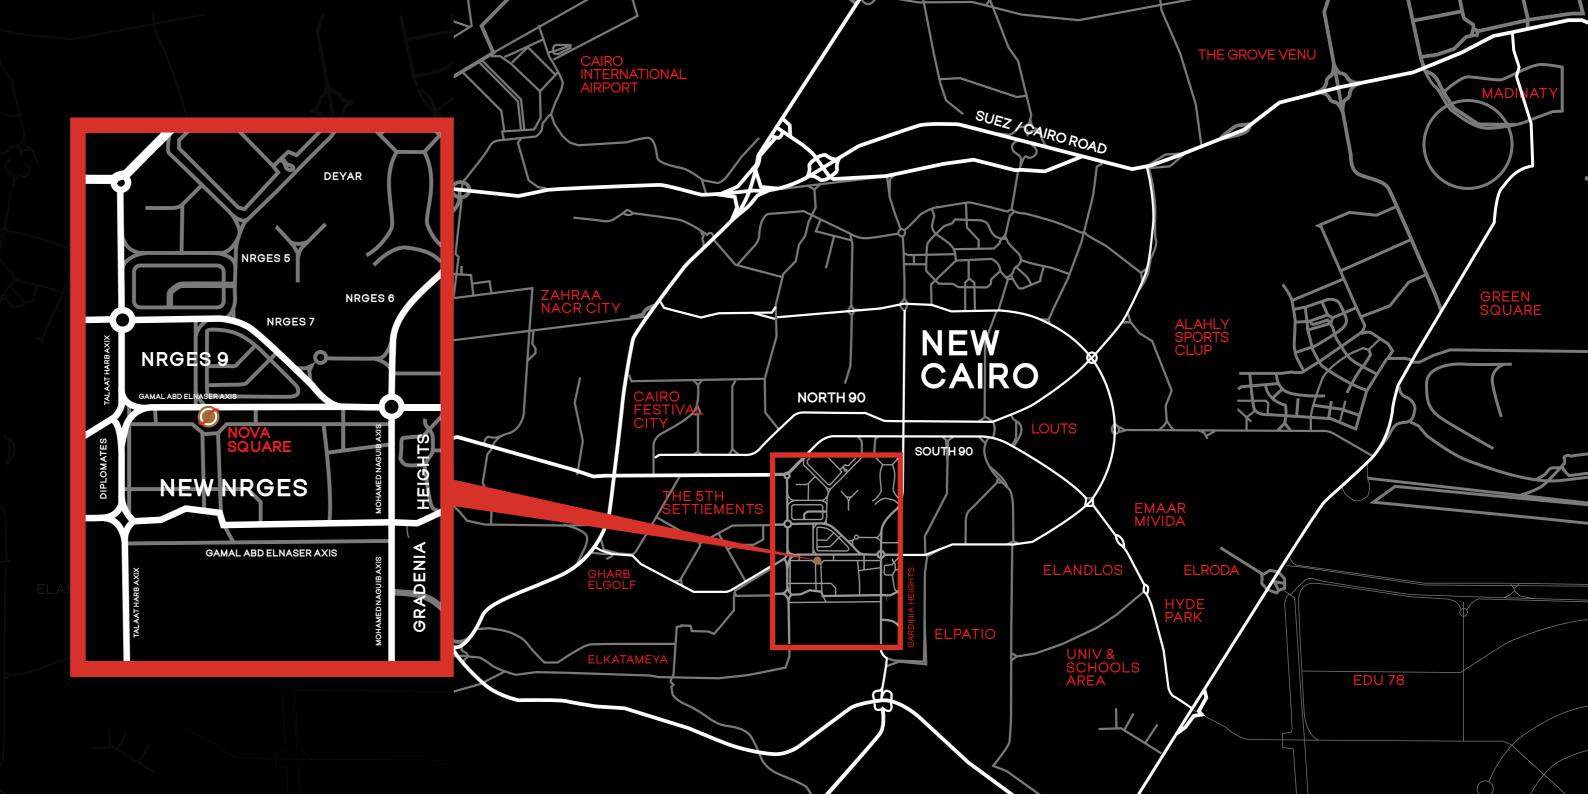

# ABOUT LOCATION,

# NEWCAIRO

 Located in a prime location with high traffic and high population density on Gamal Abdel Nasser Axis in New Narges, New Cairo.
Two facades: one directly on Gamal Abdel Nasser Axis and the other on a main street and the New Narges Club.

### Close to:

o Talat Harb Axis . o Mohamed Naguib Axis and **90th Street South** . o The German University (**2 minutes**) . o The American University in New Cairo (**5 minutes**) .