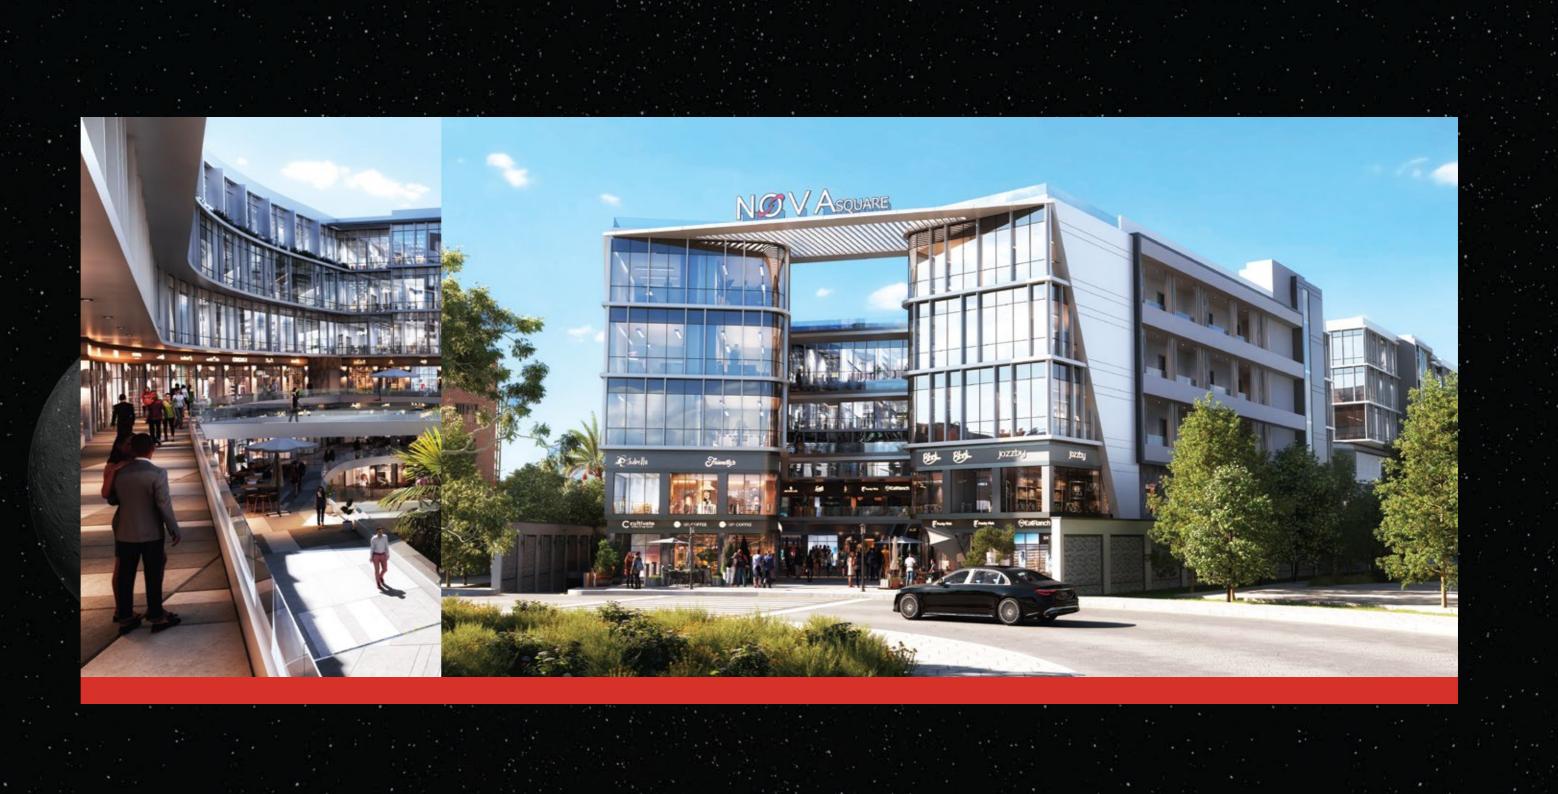

# ABOUT THE PROJECT

Considered one of the strongest real estate alliances in New Cairo, combining experience, specialization, and a history of successful residential and investment projects.

- The project includes commercial , administrative, and medical units .
- A strong investment opportunity due to its unique location in New Narges on Gamal Abdel Nasser Axis, its distinctive design, and its modern facilities.
- The total area of the mall is

square meters built on a land area of **3,650** square meters.

# UNITES TYPS

The mall includes **200 clinics**, **86 administrative offices**, and 1144 employees who are constantly present, which makes it achieve high traffic inside the mall.

COMMERCIAL SHOPS

MEDICAL CLINICS

ENTERTAINMENT AREA