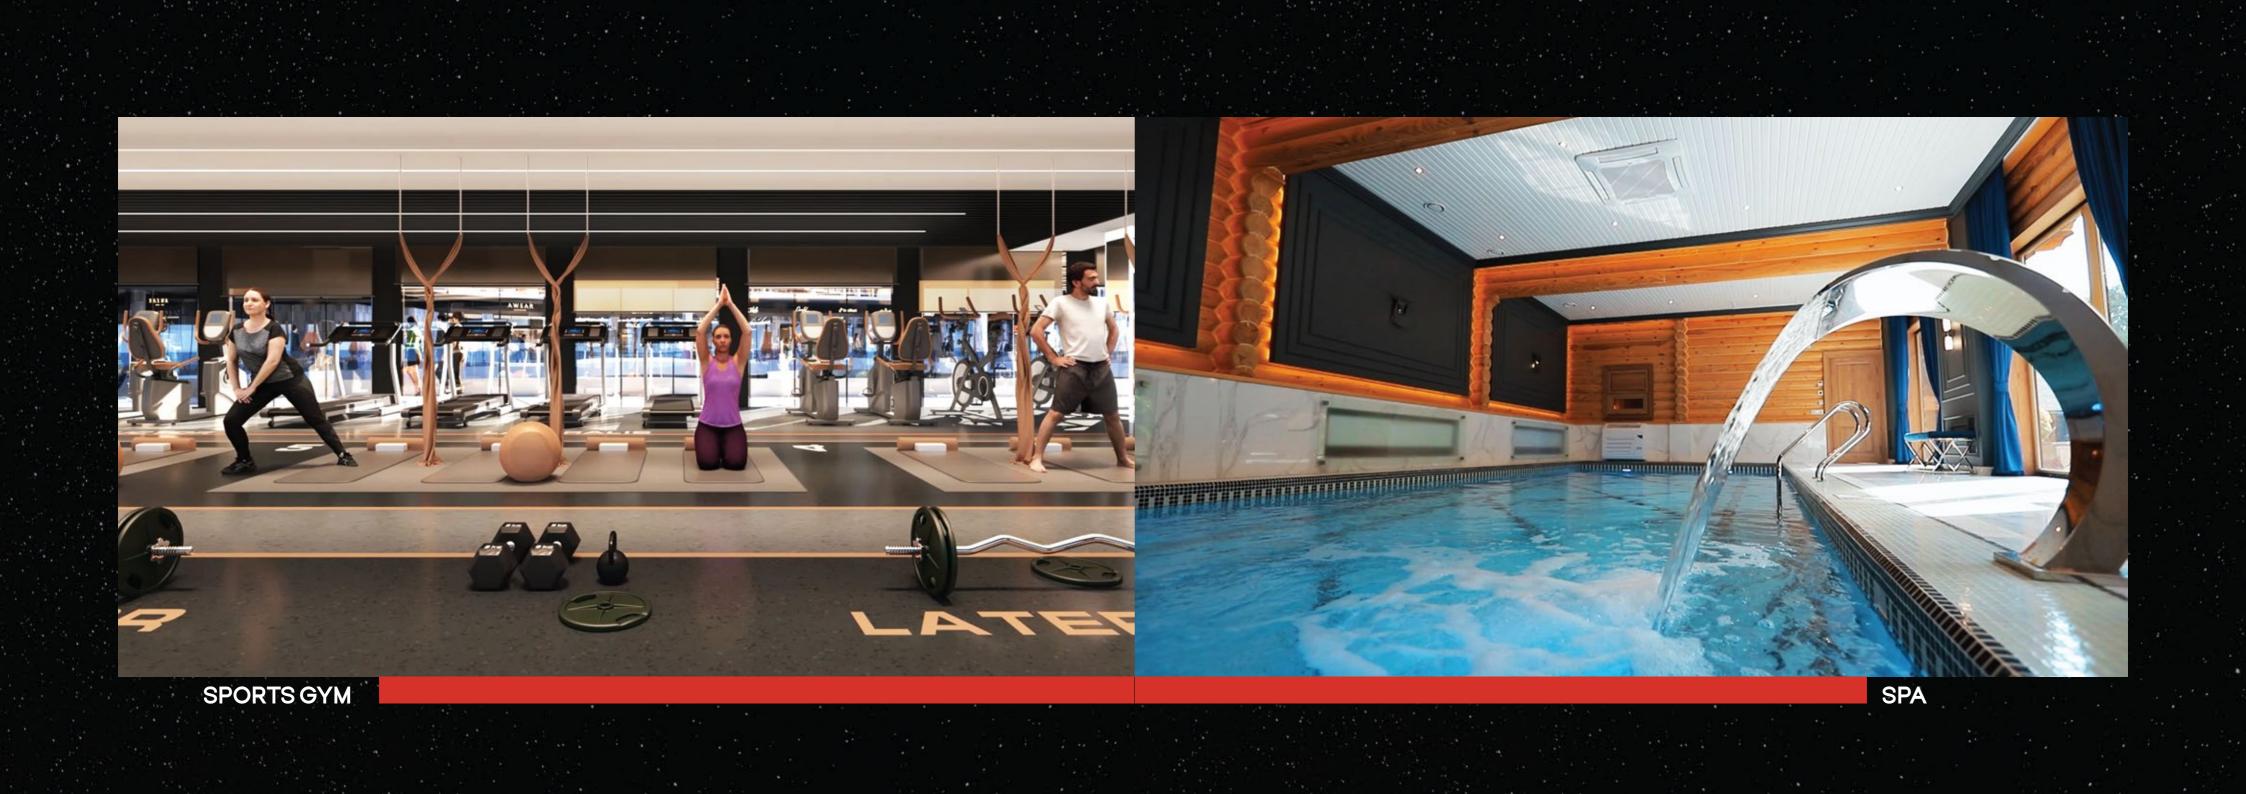

mall.



COMMERCIAL SHOPS



MEDICAL CLINICS







ENTERTAINMENT AREA



# **MASTER PLAN** FLOORS

- The total area of the mall is 9,124 square meters built on a land area of 3,660 square meters.
- The total area of the project is **35,025** square meters
- The mall consists of :
- Lower Ground 1 Lower Ground 2 Upper Ground First Floor -Second Floor - Third Floor- Fourth Floor

# **TVO SECTORS &4 FLLORS**

#### Unit Spaces suit all needs

- Administrative and medical areas start from 35 square meters and are located on the second, third, and fourth floors.
- The fourth floor has a terrace overlooking the plaza
- Commercial areas start from **21 square meters** and are located in Lower Ground 1, Lower Ground 2, Upper Ground, and First Floor.



### **NOVA OVER VIEW**



### ADMIN OFIICES



# FEATURES AND FACILITIES





EASY ACCESS FROM SECTOR A TO SECTOR B VIA A BRIDGE CONNECTING UPPER GROUND SECTOR A AND LOWER GROUND SECTOR B, WHICH HELPS TO INCREASE TRAFFIC IN THIS AREA.







# HIGHEST **INVESTMENT RETURN**

Asuccessful and unique investment experience in terms of investing in the value of the units and achieving the fastest and highest financial return on the capital invested in the unit because it is :

The first and largest mall in New Narges area. Strategically located amidst more than







### SHANZELIZE



## THE CONSTRUCTION SABOUR CONSTRUCTION COMPANY



The Team Oversees And Manages Construction Projects To Ensure Their Successful Execution To Make Sure The Projects Are Deliverd With A High Level Of Professionalism Expertise An Attention To Detail Successfu