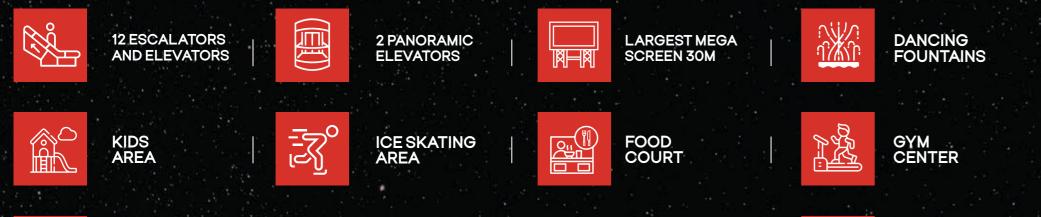

# FEATURES AND FACILITIES

EASY ACCESS FROM SECTOR A TO SECTOR B VIA A BRIDGE CONNECTING UPPER GROUND SECTOR A AND LOWER GROUND SECTOR B, WHICH HELPS TO INCREASE TRAFFIC IN THIS AREA.