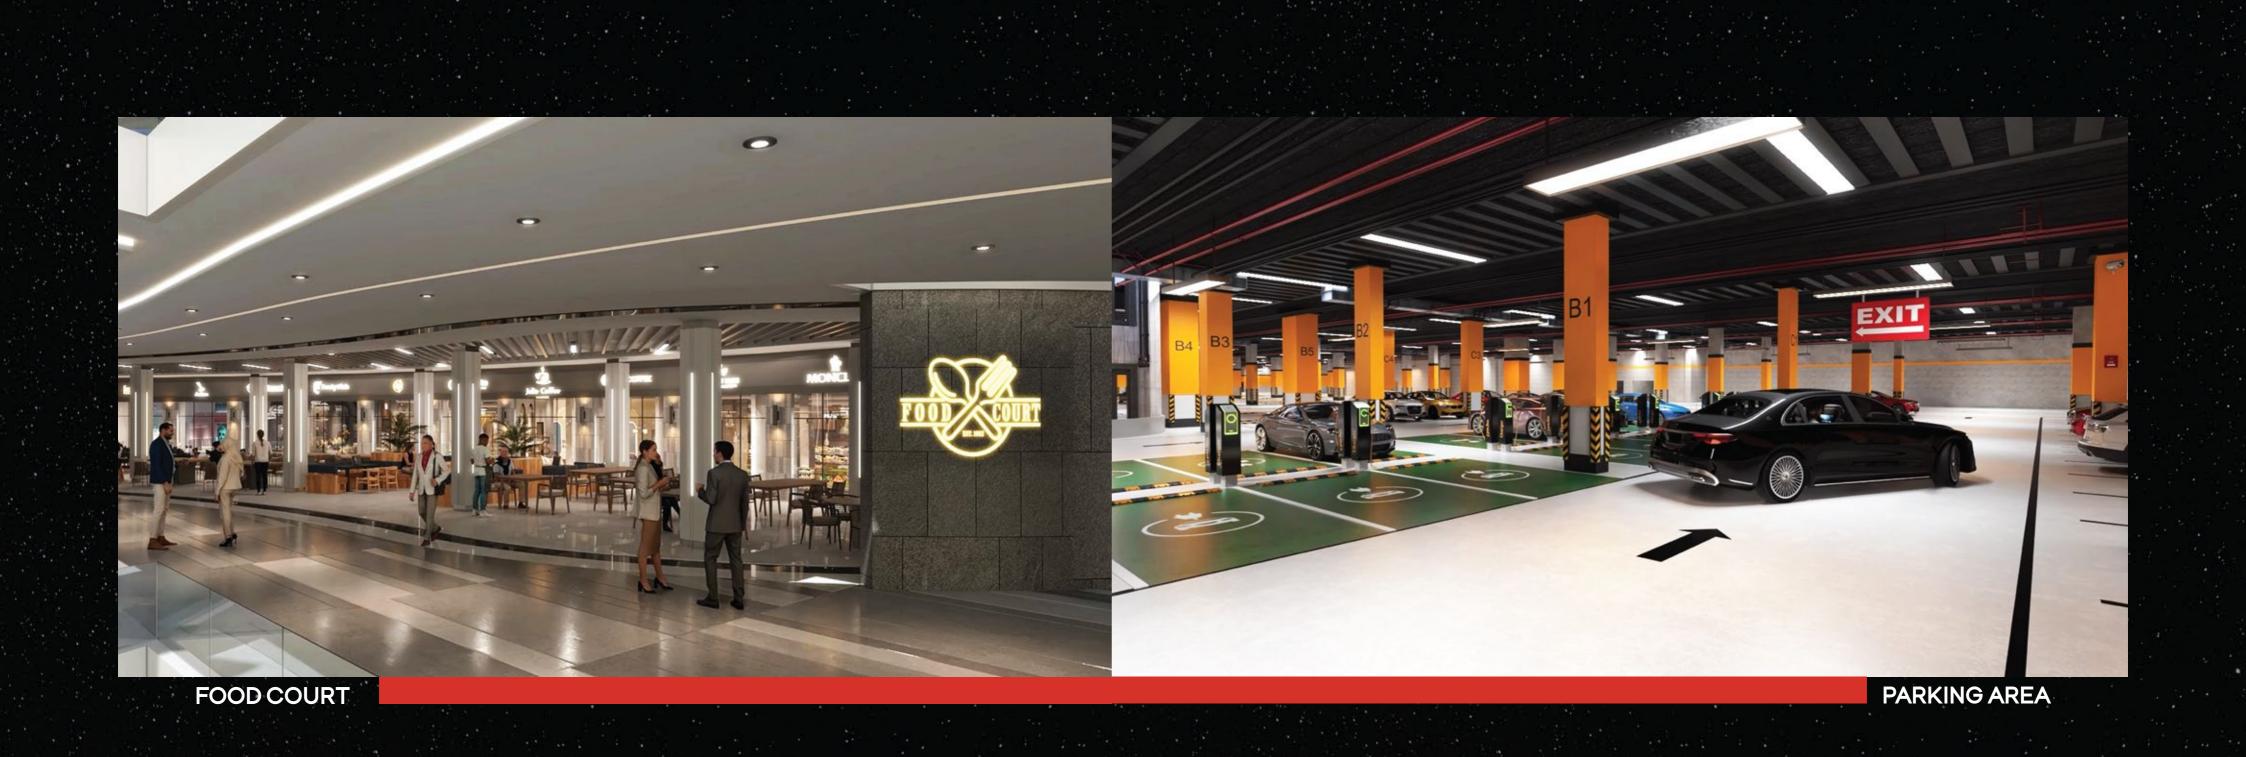

# FEATURES AND FACILITIES

EASY ACCESS FROM SECTOR A TO SECTOR B VIA A BRIDGE CONNECTING UPPER GROUND SECTOR A AND LOWER GROUND SECTOR B, WHICH HELPS TO INCREASE TRAFFIC IN THIS AREA.