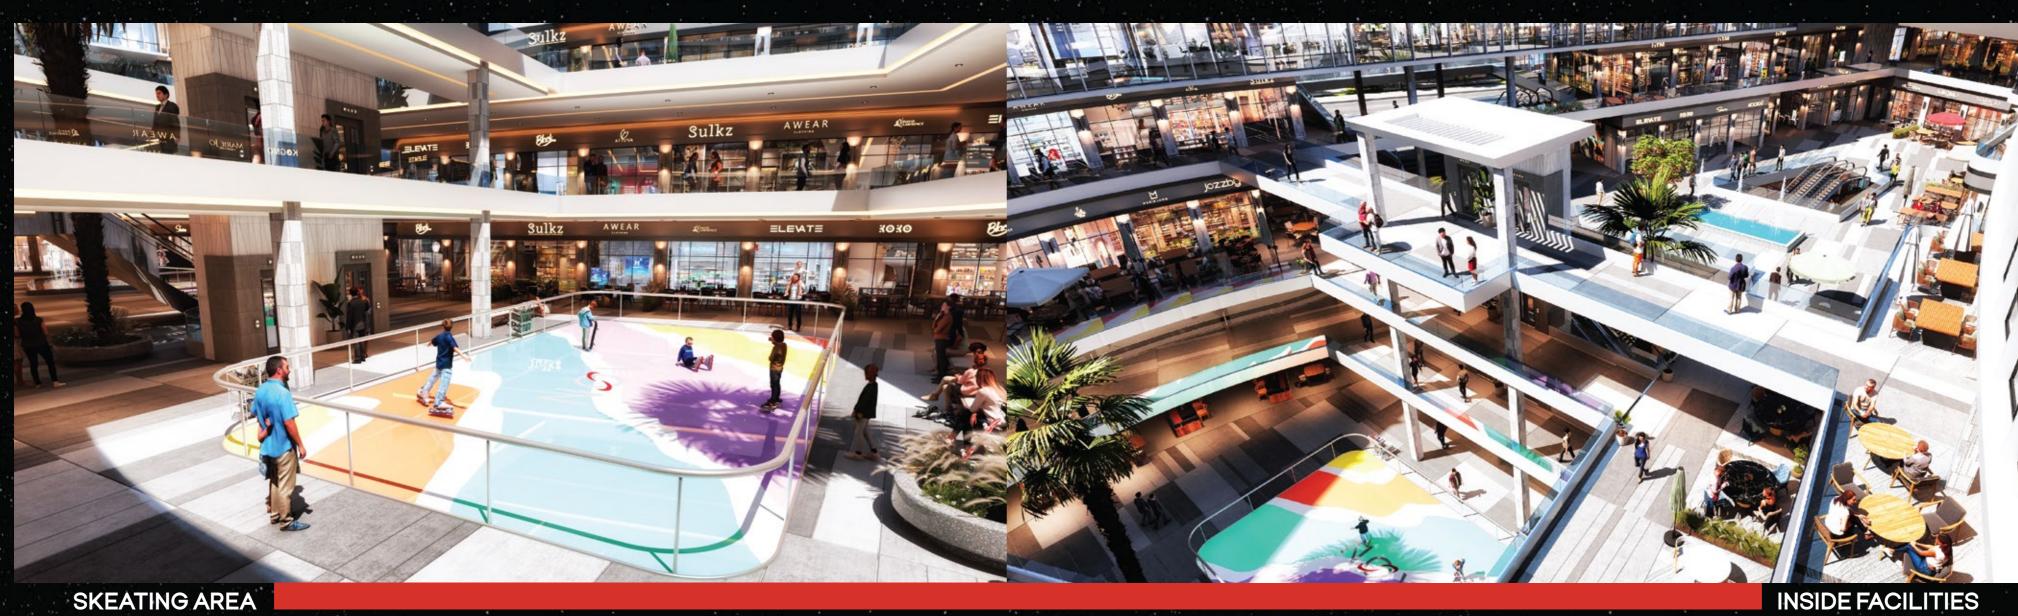

# UNITES TYPS

The mall includes **200 clinics**, **86 administrative offices**, and 1144 employees who are constantly present, which makes it achieve high traffic inside the mall.

COMMERCIAL SHOPS

MEDICAL CLINICS

ENTERTAINMENT AREA