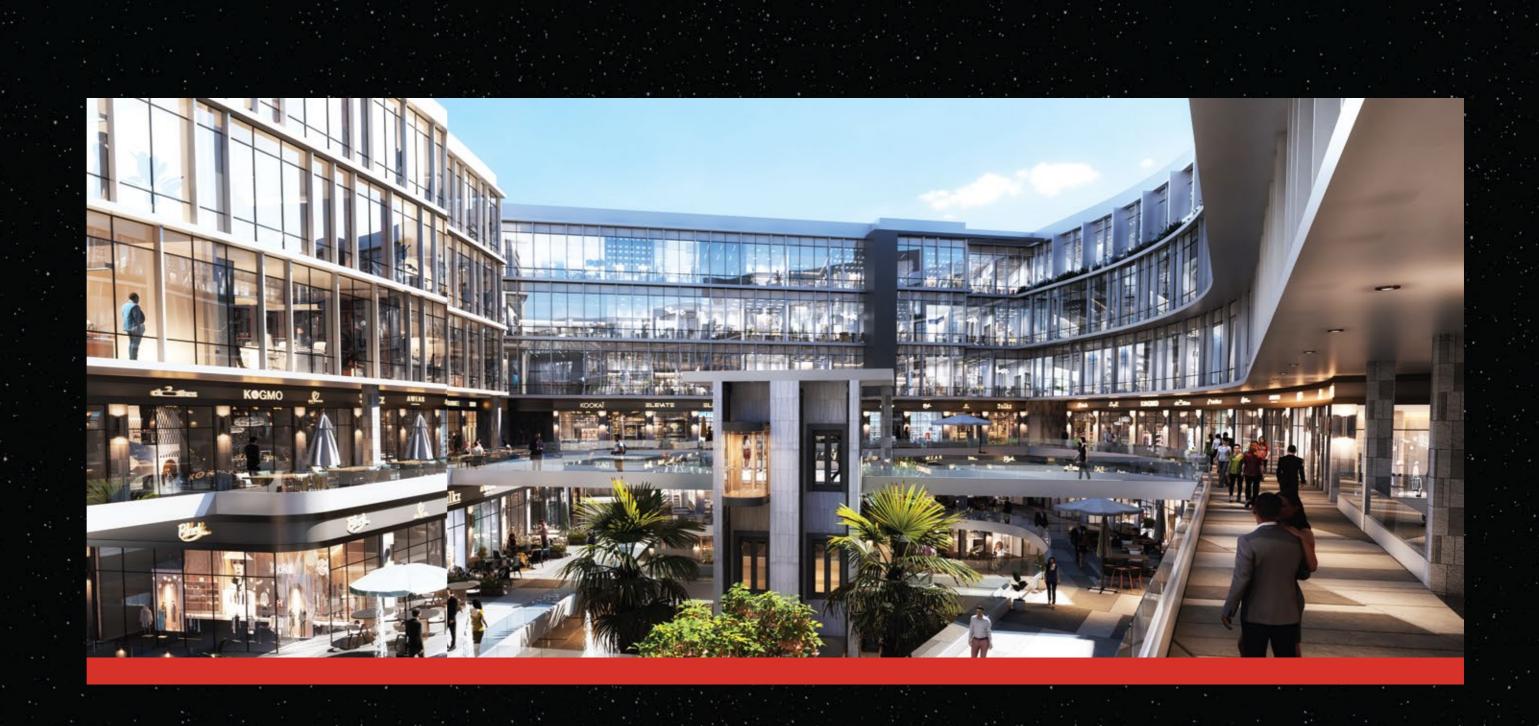

# UNITES TYPS

The mall includes **200 clinics**, **86 administrative offices**, and 1144 employees who are constantly present, which makes it achieve high traffic inside the mall.

COMMERCIAL SHOPS

MEDICAL CLINICS

ENTERTAINMENT AREA

#### Unit Spaces suit all needs

- Administrative and medical areas start from 35 square meters and are located on the second, third, and fourth floors.
- The fourth floor has a terrace overlooking the plaza
- Commercial areas start from **21 square meters** and are located in Lower Ground 1, Lower Ground 2, Upper Ground, and First Floor.